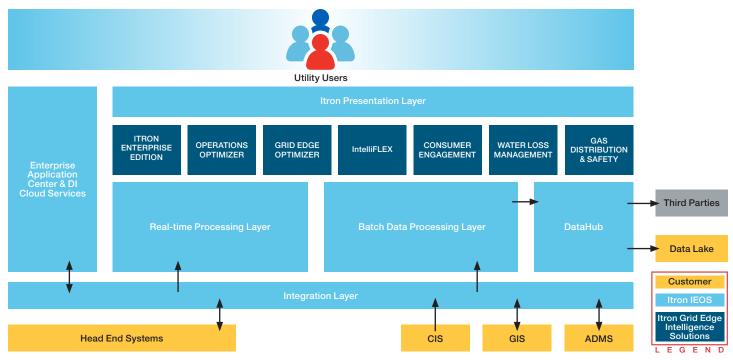

Itron Intelligent Edge Operating System: Cohesive API, Data Architecture and User Experience

Itron's Grid Edge Intelligence Portfolio applications come preintegrated with the Itron Intelligent Edge Operating System, a software "Platform as a Service" that simplifies solution integration. The operating system leverages your existing investments and enables advanced analytics to help you realize the full ROI of your applications faster while meeting challenges head on, including: growing solution complexity, changing and increasing security standards, increasing scale and performance demand, managing limited resources and minimizing a long ROI realization.

## **Key Features:**

- » Advanced Data Analytics: Harness the power of real-time data analytics to make informed decisions and improve operational efficiency. The Itron IEOS processes vast amounts of data at the edge, enabling actionable insights and predictive analytics from edge applications.
- Seamless Integration: The Itron IEOS seamlessly integrates with existing infrastructure, ensuring a smooth transition and minimal disruption. Its open architecture supports a wide range of devices and communication protocols, and includes Itron's DataHub, which enables data subscriptions to operationalize analytics results from applications.